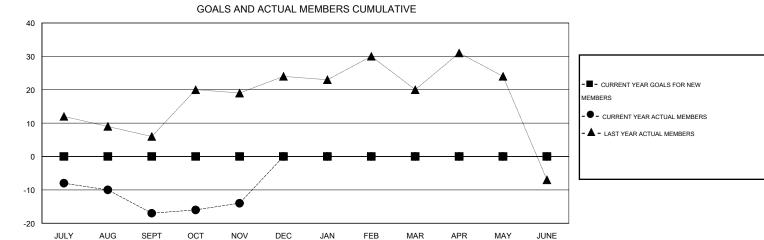

## LOCATION INDIANA

|               |                  | Clubs             |                  |                  | Members<br>RESULTS FOR 2014-2015 |                    |                                     |                    |                  |  |
|---------------|------------------|-------------------|------------------|------------------|----------------------------------|--------------------|-------------------------------------|--------------------|------------------|--|
|               | RESUL            | LTS FOR 2014-2015 | i                |                  |                                  |                    |                                     |                    |                  |  |
| QUARTER       | NEW CLUB<br>GOAL | NEW CLUBS         | DROPPED<br>CLUBS | NET<br>GAIN/LOSS | QUARTER                          | NEW MEMBER<br>GOAL | CHARTER AND<br>NEW MEMBERS<br>ADDED | DROPPED<br>MEMBERS | NET<br>GAIN/LOSS |  |
| JULY/AUG/SEPT | 0                | 0                 | 0                | 0                | JULY/AUG/SEPT                    | 0                  | 48                                  | 65                 | -17              |  |
| OCT/NOV/DEC   | 0                | 0                 | 0                | 0                | OCT/NOV/DEC                      | 0                  | 21                                  | 18                 | 3                |  |
| JAN/FEB/MAR   | 0                | 0                 | 0                | 0                | JAN/FEB/MAR                      | 0                  | 0                                   | 0                  | 0                |  |
| APR/MAY/JUNE  | 0                | 0                 | 0                | 0                | APR/MAY/JUNE                     | 0                  | 0                                   | 0                  | 0                |  |